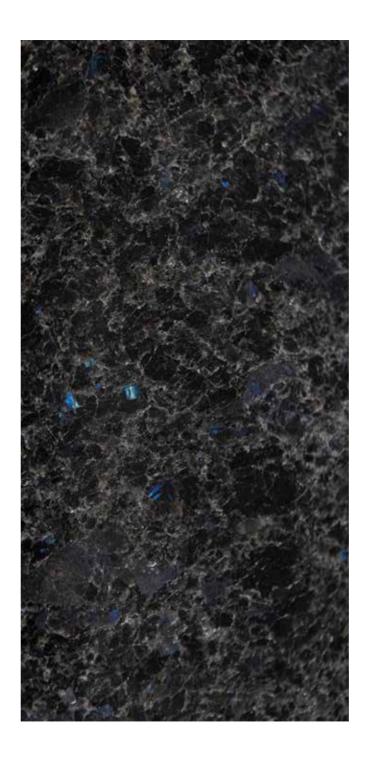

风暴花岗岩中的蓝色

GRANITE 花岗岩

新产品

GRANITE 花岗岩

HMGRANITOS NATURAL STONES FROM ANGOLA

BLUE IN THE NIGHT HAS A GREAT GLOBAL DEMAND, AND CAN BE USED IN FACADES, COVERINGS AND FLOORS, AND IS ALSO PERFECT FOR THE CONSTRUCTION OF MONUMENTS OR WORKS OF ART.

藍夜有很大的全球需求,可用於外立面、覆蓋物和地板,也非 常適合建造紀念碑或藝術品

### PHYSICO MECHANICAL PROPERTIES

物理机械性能

| Uniaxial compressive strenght<br>单轴抗压强度              | 75,9 (mpa)   |
|------------------------------------------------------|--------------|
| Slip Resistance (SRV Dry)<br>抗滑性(SRV干式)              | 85 (SRV)     |
| Slip Resistance (SRV Wet)<br>抗滑性(SRV湿式)              | 68 (SRV)     |
| Flexural - 3 point bending<br>折弯指标 — 3点弯曲            | 11,3 (mpa)   |
| Apparent density and open porosity<br>表观密度和孔隙度       | 2827 (Kg/m³) |
| Water absorption at atmospheric pressure<br>大气压下的吸水性 | 0,1 %        |

夜色中的蓝

GRANITE 花岗岩

MICASCHIST 云母片岩

甜点火

VEIN CUT

MICASCHIST 云母片岩

甜点火

CROSS CUT