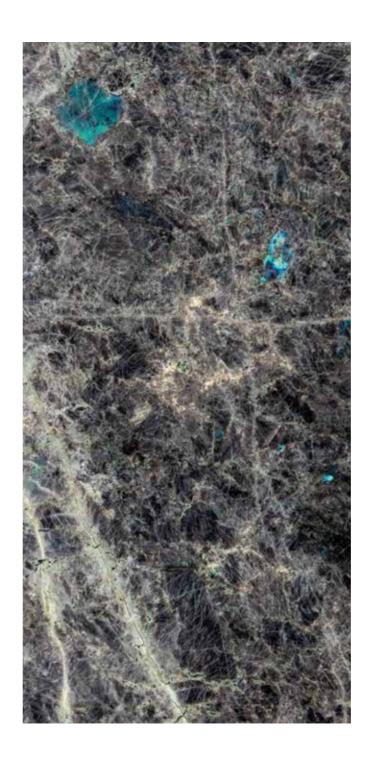

BLUE IN THE STORM IS A PREMIUM PRODUCT AMONG THE GRAN ITES, AND IT STANDS OUT FOR ITS UNIQUE VISUAL EFFECTS AND GREAT BEAUTY WHICH MAKE IT SUITABLE FOR A GREAT DIVERSITY OF APPLICATIONS, BOTH EXTERIOR AND INTERIOR. THE COLOR AND NATURAL REFLECTIONS OF THIS GRANITE SHOW A STRONG PERSONALITY AND GREAT NOBILITY.

风暴花岗岩中的蓝色是花岗岩中的优质产 品,以其独特的视觉效果和绝佳的美感脱颖而出,适用于室内外多种场合。这种花岗岩的色彩和自然光泽展现了其坚硬的质 地和高贵气质。

### PHYSICO MECHANICAL PROPERTIES

物理机械性能

| Uniaxial compressive strenght<br>单轴抗压强度              | 72,3 (mpa)   |
|------------------------------------------------------|--------------|
| Slip Resistance (SRV Dry)<br>抗滑性(SRV干式)              | 75 (SRV)     |
| Slip Resistance (SRV Wet)<br>抗滑性(SRV湿式)              | 63 (SRV)     |
| Flexural - 3 point bending<br>折弯指标 – 3点弯曲            | 11,2 (mpa)   |
| Apparent density and open porosity<br>表观密度和孔隙度       | 2693 (Kg/m³) |
| Water absorption at atmospheric pressure<br>大气压下的吸水性 | 0,04 %       |