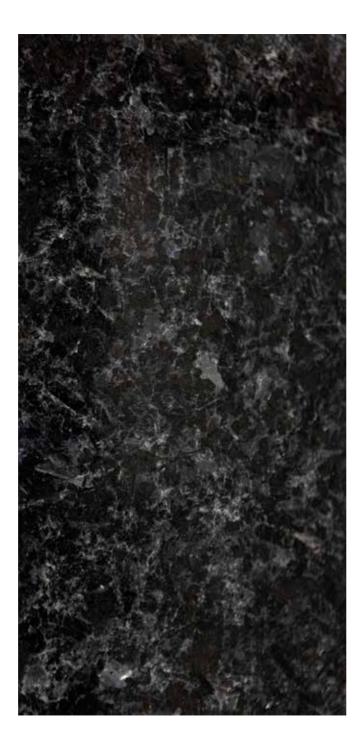

黑星月

GRANITE 花岗岩

HMGRANITOS NATURAL STONES FROM ANGOLA

THE ANGOLAN GRANITE STONE PAR EXCELLENCE, WHICH REP RESENTS ITS NATURAL IDENTITY. BLACK MINGUE HAS A GREAT GLOBAL DEMAND, AND CAN BE USED IN FACADES, COVERINGS AND FLOORS, AND IS ALSO PERFECT FOR THE CONSTRUCTION OF MONUMENTS OR WORKS OF ART.

绝佳的安哥拉花岗岩代表了它的自然身 份。黑星月的全球需求量很大,可用于铺设外墙、建筑表层和地面,也是建造纪念 碑或艺术品的绝佳选择。