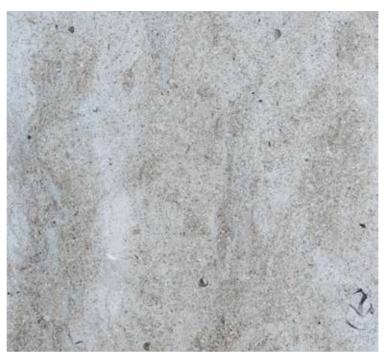

POLISHED VEIN CUT 抛光空载切割

THE LIMESTONES OF HMGRANITOS ARE TRULY EXCLUSIVE PRODUCTS THANKS TO THEIR UNIQUE CHARACTERISTICS. CREAM COBAL HAS CLASSIC SHADES AND GREAT VISUAL MAGNIFICENCE, AND IS THE PERFECT STONE FOR INTERIOR AND EXTERIOR WORKS, AVAILABLE IN DIFFERENT TYPES OF FINISH.

由于其独特的特性,HMGRANITOS 的石灰石是真正的独家产品。 CREAM COBAL 具有经典的色调和出色的视觉效果,是室内外工程的完美石材,有不同类型的饰面可供选择。

POLISHED CROSS CUT 抛光十字切割