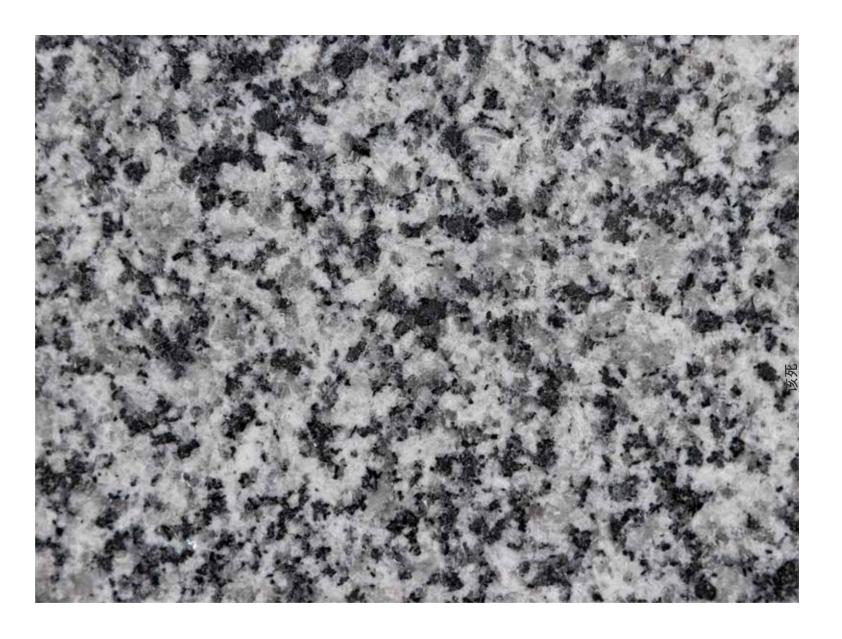

黑星月

GRANITE 花岗岩

HMGRANITOS NATURAL STONES FROM ANGOLA

THE ANGOLAN GRANITE STONE PAR EXCELLENCE, WHICH REP RESENTS ITS NATURAL IDENTITY. BLACK MINGUE HAS A GREAT GLOBAL DEMAND, AND CAN BE USED IN FACADES, COVERINGS AND FLOORS, AND IS ALSO PERFECT FOR THE CONSTRUCTION OF MONUMENTS OR WORKS OF ART.

绝佳的安哥拉花岗岩代表了它的自然身 份。黑星月的全球需求量很大,可用于铺设外墙、建筑表层和地面,也是建造纪念 碑或艺术品的绝佳选择。