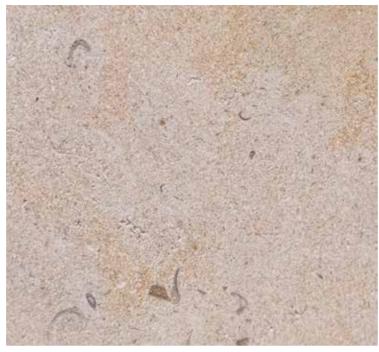

POLISHED VEIN CUT 抛光空载切割

THE LIMESTONES OF HMGRANITOS ARE TRULY EXCLUSIVE PRODUCTS THANKS TO THEIR UNIQUE CHARACTERISTICS. CREAM COBAL HAS CLASSIC SHADES AND GREAT VISUAL MAGNIFICENCE, AND IS THE PERFECT STONE FOR INTERIOR AND EXTERIOR WORKS, AVAILABLE IN DIFFERENT TYPES OF FINISH.

由于其独特的特性,HMGRANITOS 的石灰石是真正的独家产品。 CREAM COBAL 具有经典的色调和出色的视觉效果,是室内外工程的完美石材,有不同类型的饰面可供选择。

POLISHED CROSS CUT 抛光十字切割