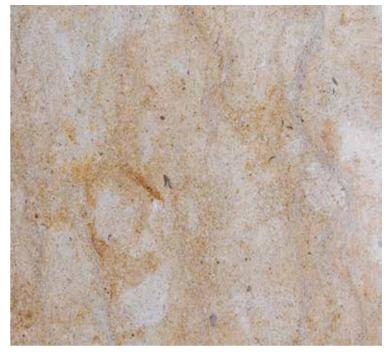

GRANITE 花岗岩

非洲达尔马萨

GRANITE 花岗岩

该死

GRANITE 花岗岩

\_\_\_\_\_ LIMESTONE 花岗岩

奶油椰子石灰岩

LIMESTONE 石灰岩

POLISHED VEIN CUT 抛光空载切割

THE LIMESTONES OF HMGRANITOS ARE TRULY EXCLUSIVE PRODUCTS THANKS TO THEIR UNIQUE CHARACTERISTICS. CREAM COBAL HAS CLASSIC SHADES AND GREAT VISUAL MAGNIFICENCE, AND IS THE PERFECT STONE FOR INTERIOR AND EXTERIOR WORKS, AVAILABLE IN DIFFERENT TYPES OF FINISH.

由于其独特的特性,HMGRANITOS 的石灰石是真正的独家产品。 CREAM COBAL 具有经典的色调和出色的视觉效果,是室内外工程的完美石材,有不同类型的饰面可供选择。

POLISHED CROSS CUT 抛光十字切割